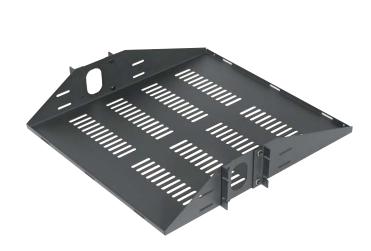

## **ER-S2CM** Vented Two Space Center Mount Rack Shelf

## **Product Features:**

Fits components up to 17.325" wide

Two space racking height (3.5")

Tray depth - 19"

Convenient tie down slots in front and rear of tray

Includes 10-32 and 12-24 mounting screws

Load capacity - 50 lbs

## **Product Specifications:**

(for Architects & Engineers)

The equipment rack shelf shall be the Video Mount Products (VMP) model ER-S2CM. The shelf shall be compatible with 19" standard telecommunications equipment racks without modification. The shelf shall fit all components up to 17.375" in width. The shelf shall be painted with a durable black static resistant powder coat finish. The load capacity shall be 50 lbs.