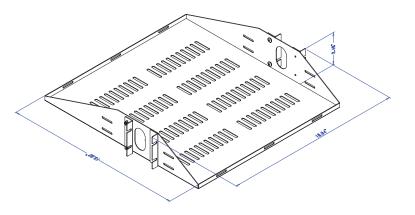

## **ER-S2CM** Vented Two Space Center Mount Rack Shelf

## **Product Features:**

Fits components up to 17.325" wide

Two space racking height (3.5")

Tray depth - 19"

Convenient tie down slots in front and rear of tray

Includes 10-32 and 12-24 mounting screws

Load capacity - 50 lbs

## **Product Specifications:**

(for Architects & Engineers)

The equipment rack shelf shall be the Video Mount Products (VMP) model ER-S2CM. The shelf shall be compatible with 19" standard telecommunications equipment racks without modification. The shelf shall fit all components up to 17.375" in width. The shelf shall be painted with a durable black static resistant powder coat finish. The load capacity shall be 50 lbs.